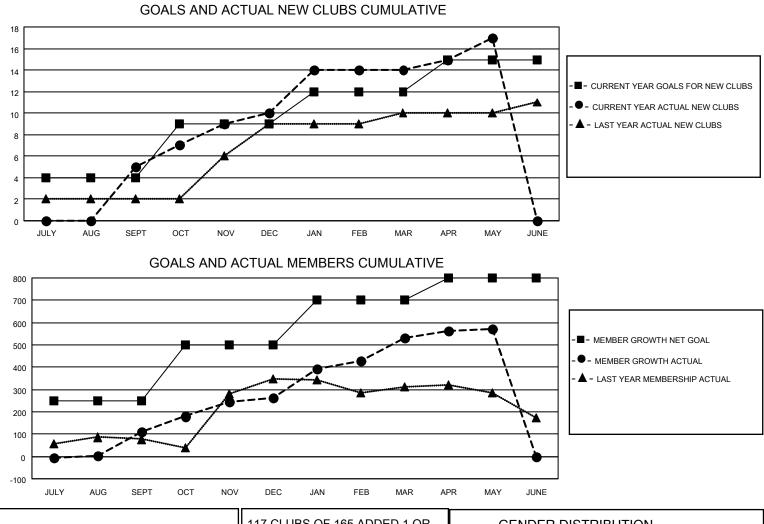

## LOCATION INDIA

District 318 E

Results as of: 5/31/2022

| Clubs         |               |             |               | Members               |                        |                         |                                                    |
|---------------|---------------|-------------|---------------|-----------------------|------------------------|-------------------------|----------------------------------------------------|
|               | RESULTS FOR   | R 2021-2022 |               | RESULTS FOR 2021-2022 |                        |                         |                                                    |
| QUARTER       | NEW CLUB GOAL | NEW CLUBS   | DROPPED CLUBS | QUARTER MEMI          | BER GROWTH NET<br>GOAL | MEMBER GROWTH<br>ACTUAL | DROPPED<br>MEMBERS ACTUAL<br>(including transfers) |
| JULY/AUG/SEPT | 4             | 5           | 1             | JULY/AUG/SEPT         | 250                    | 223                     | 106                                                |
| OCT/NOV/DEC   | 5             | 5           | 0             | OCT/NOV/DEC           | 250                    | 345                     | 186                                                |
| JAN/FEB/MAR   | 3             | 4           | 0             | JAN/FEB/MAR           | 200                    | 333                     | 63                                                 |
| APR/MAY/JUNE  | 3             | 3           | 0             | APR/MAY/JUNE          | 100                    | 129                     | 84                                                 |